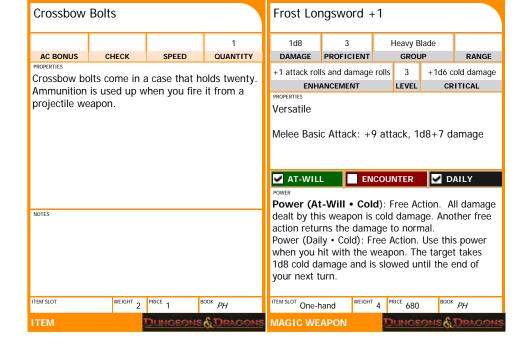

### **MAGIC ITEM INDEX**

| List your powers below.                  |               |
|------------------------------------------|---------------|
| Check the box when the power is used.    |               |
| Clear the box when the power renews.     |               |
| MAGIC ITEMS                              |               |
| <sup>VEAPON</sup> Frost Longsword +1 (E) |               |
| VEAPON                                   |               |
| VEAPON                                   |               |
| VEAPON                                   |               |
| RMOR                                     |               |
| RMS                                      |               |
| EET                                      | $\overline{}$ |
| IANDS                                    |               |
| IEAD                                     |               |
| IECK                                     |               |
| ING                                      |               |
| ING                                      |               |
| VAIST                                    |               |
|                                          |               |
|                                          |               |
|                                          |               |
|                                          |               |
|                                          | _ <u> </u>    |
|                                          | _ <u>_</u> _  |
|                                          | Ш             |
|                                          |               |
|                                          |               |
|                                          |               |
|                                          |               |
|                                          |               |
|                                          |               |